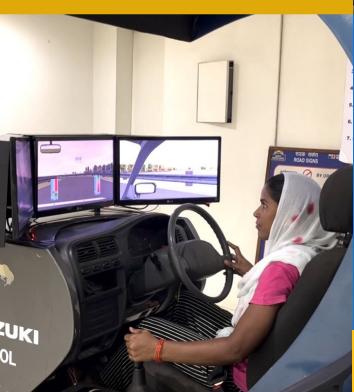

# **LEARNER LICENSE**

visit: https://sarathi.parivahan.gov.in/ 'Apply for Learner License'

- Fill Application Details of LL, selecting 'LMV'
- Upload Photo and Signature
- Upload Documents (Age & Address Proof)
- Fee Payment (Rs. 350)
- Verify Payment Status
- Print the Receipt
- Book LL Slot
- Watch Road Safety Video under 'online LL Test(STALL)' before LL test
- Take written LL test at RTO

### **DRIVING LICENSE**

visit: https://sarathi.parivahan.gov.in/ 'Apply for Driving License'

- Enter LL number, DOB & other details from LL
- Upload Documents (Learner License & Address Proof) in JPEG/JPG/PDF
- Fee Payment (Rs. 400)
- Verify Payment Status
- · Print the Receip
- Book DL Slot